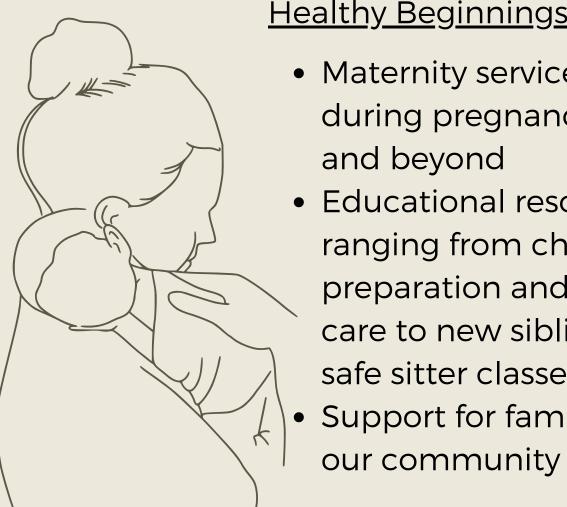

### **2024 Focus Healthy Beginnings**

Ladies Legacy Initiative is pleased to support the *Healthy Beginnings* program with 2024 membership dues.

#### Healthy Beginnings offers:

- Maternity services during pregnancy, birth
- Educational resources ranging from childbirth preparation and infant care to new sibling and safe sitter classes
- Support for families in