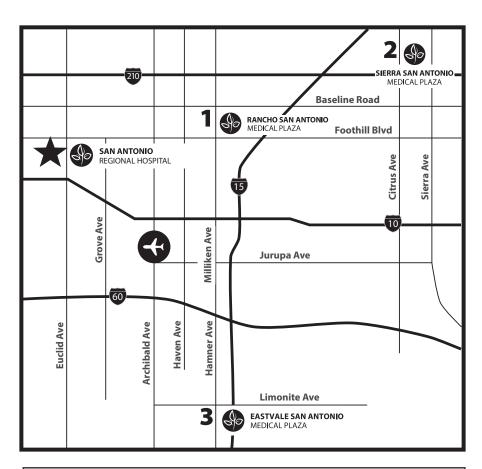

Women's Breast & Imaging Center

By Appointment Only 909.920.4726

Monday — Friday 7 AM to 4:30 PM Closed Saturday, Sunday & Holidays

| Rancho San Antonio Medical Plaza 7777 Milliken Avenue, Rancho Cucamonga, CA 91730                                                             | 909.948.8000              |
|-----------------------------------------------------------------------------------------------------------------------------------------------|---------------------------|
| 7777 Millikell Avellae, Hallello Cacalllolliga, CA 71730                                                                                      | 707.740.0000              |
| Laboratory (NO STAT DRAWS)                                                                                                                    | 909.948.8040              |
| Monday — Friday 7 AM - 4:30 PM   Saturday 8 AM - 12 PM   Closed Sunday &                                                                      | Holidays                  |
| Radiology (X-Ray Walk-In / Ultrasound & Mammogram By Appointment)<br>Monday — Friday 7 Am - 4:30 PM   Saturday 8 AM - 12 PM   Closed Sunday & |                           |
| Rehabilitation Services (By Appointment Only)                                                                                                 | 909.948.8080              |
| Monday — Friday 7 AM – 7 PM   Closed Saturday, Sunday & Holidays                                                                              | 303.5 <del>7</del> 0.0000 |

909.948.8100

| Sierra San Antonio Medical Plaza 16465 Sierra Lakes Parkway, Fontana, CA 92336     | 909.434.1100 |
|------------------------------------------------------------------------------------|--------------|
| Urgent Care  Monday — Friday 9 AM - 5 PM   Saturday, Sunday & Holidays 9 AM - 5 PM | 909.434.1150 |

Monday — Friday 9 AM - 8 PM | Saturday, Sunday & Holidays 9 AM - 5 PM

**Urgent Care** 

| Eastvale San Antonio Medical Plaza 12442 Limonite Avenue, Eastvale, CA 91752 | 951.393.3000 |
|------------------------------------------------------------------------------|--------------|
| Urgent Care                                                                  | 951.393.3010 |
| Monday — Friday 9 AM - 5 PM   Saturday, Sunday & Holidays 9 AM - 5 PM        |              |