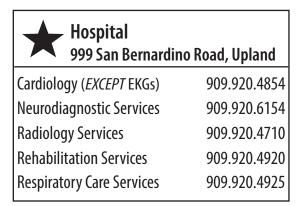

## Hospital, Outpatient Services, and Urgent Care Locations

**Rehabilitation Services** 909.579.6900

**Cardiology** (EKGs *ONLY*) 909.920.6354

Monday — Friday 7 AM to 4:30 PM Closed Saturday, Sunday & Holidays

closed Saturday, Sunday & Holidays

**Laboratory** 909.920.6240

Monday — Friday 7 AM to 4:30 PM Closed Saturday, Sunday & Holidays

Radiology (Appointments) 909.920.4726

Monday — Friday 7 AM to 4:30 PM Closed Saturday, Sunday & Holidays

Women's Breast & Imaging Center

By Appointment Only 909.920.4726

Monday — Friday 7 AM to 4:30 PM Closed Saturday, Sunday & Holidays

| Rancho San Antonio Medical Plaza 7777 Milliken Avenue, Rancho Cucamonga, CA 91730                                                             | 909.948.8000              |
|-----------------------------------------------------------------------------------------------------------------------------------------------|---------------------------|
| 7777 Millikell Avellae, Hallello Cacalllolliga, CA 71730                                                                                      | 707.740.0000              |
| Laboratory (NO STAT DRAWS)                                                                                                                    | 909.948.8040              |
| Monday — Friday 7 AM - 4:30 PM   Saturday 8 AM - 12 PM   Closed Sunday &                                                                      | Holidays                  |
| Radiology (X-Ray Walk-In / Ultrasound & Mammogram By Appointment)<br>Monday — Friday 7 Am - 4:30 PM   Saturday 8 AM - 12 PM   Closed Sunday & |                           |
| Rehabilitation Services (By Appointment Only)                                                                                                 | 909.948.8080              |
| Monday — Friday 7 AM – 7 PM   Closed Saturday, Sunday & Holidays                                                                              | 303.5 <del>7</del> 0.0000 |