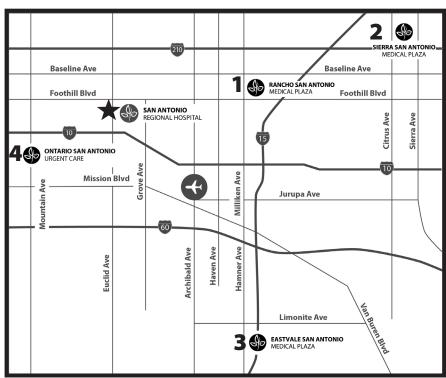

# Rancho San Antonio Medical Plaza 7777 Milliken Avenue, Rancho Cucamonga, CA 91730 909.948.8000 Laboratory (NO STAT DRAWS) Monday — Friday 7 AM - 4:30 PM | Saturday 8 AM - 12 PM | Closed Sunday & Holidays Radiology (X-Ray Walk-In / Ultrasound & Mammogram By Appointment) Monday — Friday 7 AM - 4:30 PM | Saturday 8 AM - 12 PM | Closed Sunday & Holidays Rehabilitation Services (By Appointment Only) Monday — Friday 7 AM - 7 PM | Closed Saturday, Sunday & Holidays Urgent Care 909.948.8100

| <b>3</b> Eastvale San Antonio Medical Plaza                                                      |              |
|--------------------------------------------------------------------------------------------------|--------------|
| 12442 Limonite Avenue, Eastvale, CA 91752                                                        | 951.393.3000 |
| Urgent Care Monday — Friday 9 AM - 8 PM   Saturday, Sunday & Holidays 9 AM - 5 PM                | 951.393.3010 |
| Radiology (X-Ray Walk-In Only)  Monday — Friday 9 AM - 5 PM   Closed Saturday, Sunday & Holidays | 909.948.8166 |